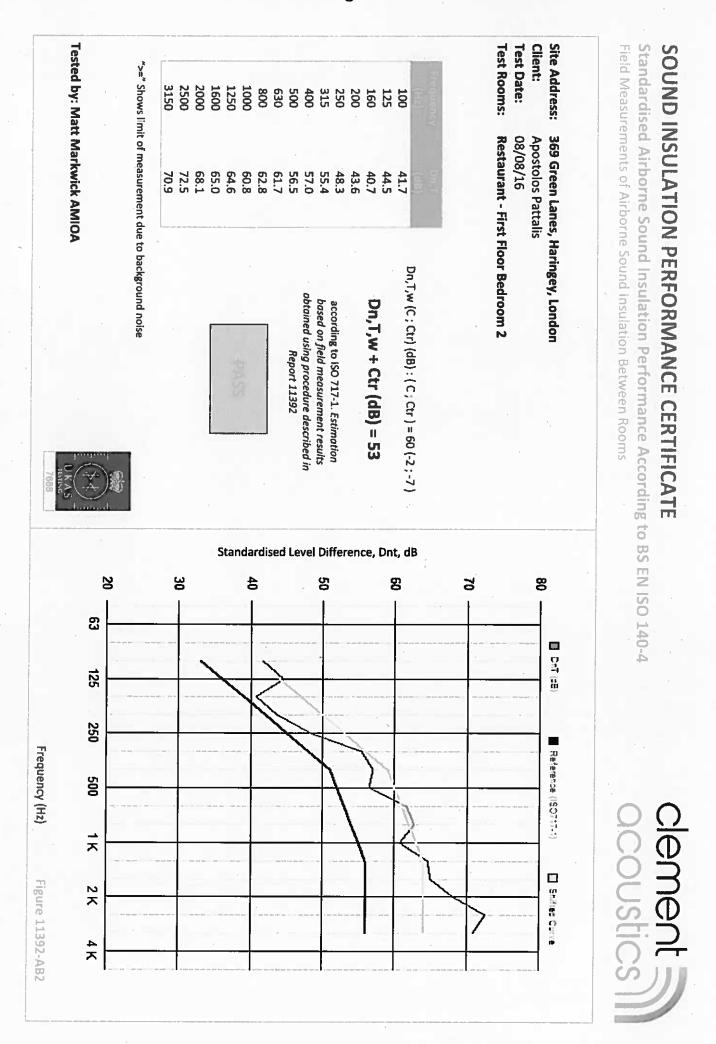

London under the requirement of Building Regulations Approved Document E.

Ratings of the airborne sound insulation performance of the walls tested have been calculated in accordance with the measurement and rating procedures defined in BS EN ISO 140 Part 4 and BS EN ISO 717 Part 1 respectively.

The airborne performance of the walls between the commercial premises and the selfcontained flat above meets the requirements of Approved Document E of the Building Regulations.

Assessment of representative music levels in the restaurant have shown that music would not be expected to be audible in the flats providing an overall level of 82dB(A) is not exceeded.

Report by: Matt Markwick AMIOA Checked by: Duncan Martin MIOA

11392: 369 GREEN LANES, HARINGEY, LONDON Sound Insulation Test Report





#### Barrett Daliah

From: Sent: To: Subject:

21 October 2016 14:12 Licensing Re: Application for a New Premises Licence - Rakkas 369 Greem Lanes, Harringay, N4 1DY

Dear Daliah

# Re: Review application brought against the licensed premises- Rakkas 369 Greem Lanes, Harringay, N4 1DY

Many thanks for clarifying the change in the license application for Rakkas.

I would like my information to be included for consideration by your team as I am concerned that the current inadequate management of Rakkas and particularly their creation of an out door garden/shisha garden is having a detrimental impact for residents locally.

I am a resident of the state of

Loud conversations of groups of people in the street late at night and outside houses at the end of the street from people frequenting t