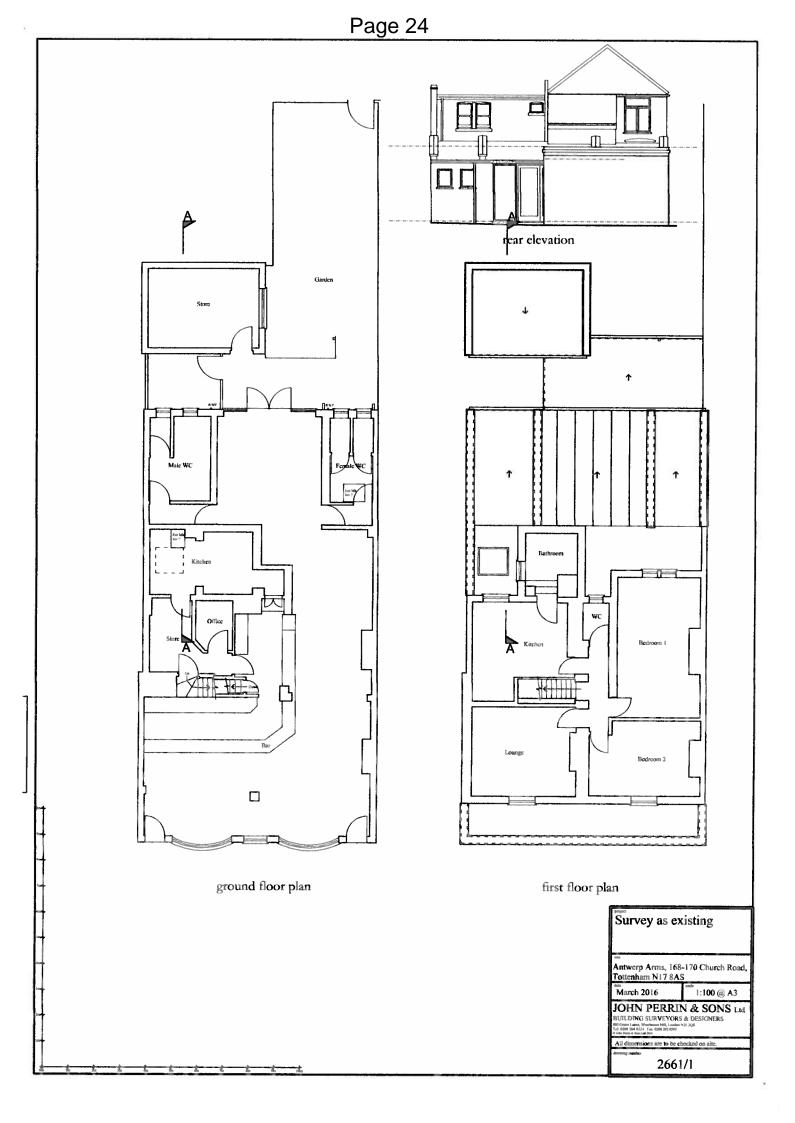

As part of our community outreach, we will allow musicians to teach and practice in the pub when it is not busy (generally in the daytime).

We have applied for planning permission to alter the interior layout of the pub, and extend slightly to the near details are appended. We would also be putting in disabled access and toilet facilities as part of our community responsibilities. These updated facilities will enable us to serve more meals, and encourage family and professional use of the pub (a number of groups including the Tottenham Traders Partnership already hold meetings on the premises).