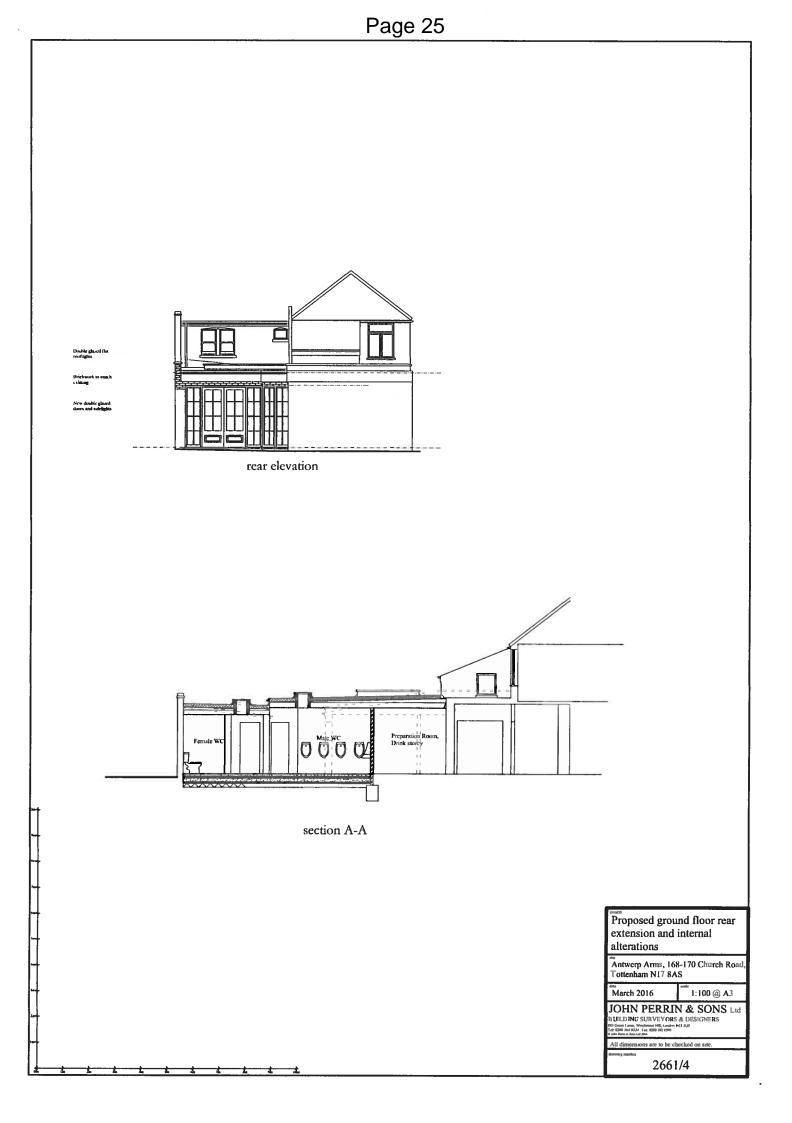

As part of our community outreach, we will allow musicians to teach and practice in the pub when it is not busy (generally in the daytime).

We have applied for planning permission to alter the interior layout of the pub, and extend slightly to the near details are appended. We would also be putting in disabled access and toilet facilities as part of our community responsibilities. These updated facilities will enable us to serve more meals, and encourage family and professional use of the pub (a number of groups including the Tottenham Traders Partnership already hold meetings on the premises).