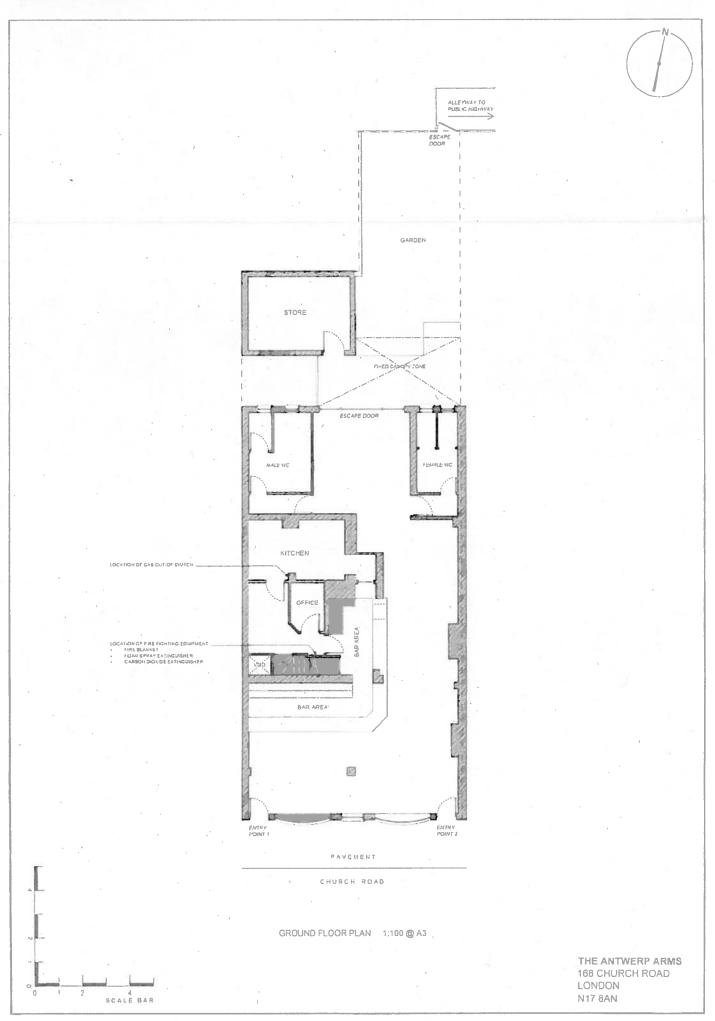

# Agenda Item 6

| Report for:                                                                                          | Licensing Sub Committee 07th November 2016                                                                               |
|------------------------------------------------------------------------------------------------------|--------------------------------------------------------------------------------------------------------------------------|
| Item number:                                                                                         |                                                                                                                          |
| Title:                                                                                               | Application for a Variation of an existing Premises Licence:<br>Antwerp Arms, 168-170 Church Road, Tottenham London N17. |
| Report<br>authorised by :                                                                            | Daliah Barrett-Licensing Team Leader – Regulatory Services.                                                              |
| Ward(s) affected:                                                                                    | NP                                                                                                                       |
| Report for Key/<br>Non Key Decision:                                                                 | Not applicable                                                                                                           |
| 1. Describe the i                                                                                    | issue under consideration                                                                                                |
| 1.1 This report rela<br>named premise                                                                | ates to an application for a variation of an exeisting licence at the above<br>es. The application seeks the following:  |
| Details of the                                                                                       | e application are as follows:                                                                                            |
| Regulated Er<br>for Making M<br>Monday to Th<br>Friday to Satu<br>Sunday                             |                                                                                                                          |
| Recorded Mu<br>Monday to Th<br>Friday to Satu<br>Sunday                                              | nursday 0930 to 2300 hours                                                                                               |
| Supply of alc<br>Monday to Th<br>Friday to Satu<br>Sunday                                            | oursday 0930 to 2300 hours                                                                                               |
| For consump                                                                                          | tion ON and OFF the premises                                                                                             |
| Hours Open t<br>Monday to The<br>Friday to Satu<br>Sunday<br>Remove Cond<br>Only children a<br>hours | ursday 0930 to 2300 hours<br>orday 0930 to 0100 hours<br>0930 to 2230 hours                                              |
| Add Condition                                                                                        | n:                                                                                                                       |

- 1.2 The Premises is an established public house that has recently come under the management of a local community group whose aim is to operate more in line with the needs and wants of the community. The application form and plan is attached as Appendix 1.
- 1.3 Representation has been received from:

As part of our community outreach, we will allow musicians to teach and practice in the pub when it is not busy (generally in the daytime).

We have applied for planning permission to alter the interior layout of the pub, and extend slightly to the near details are appended. We would also be putting in disabled access and toilet facilities as part of our community responsibilities. These updated facilities will enable us to serve more meals, and encourage family and professional use of the pub (a number of groups including the Tottenham Traders Partnership already hold meetings on the premises).