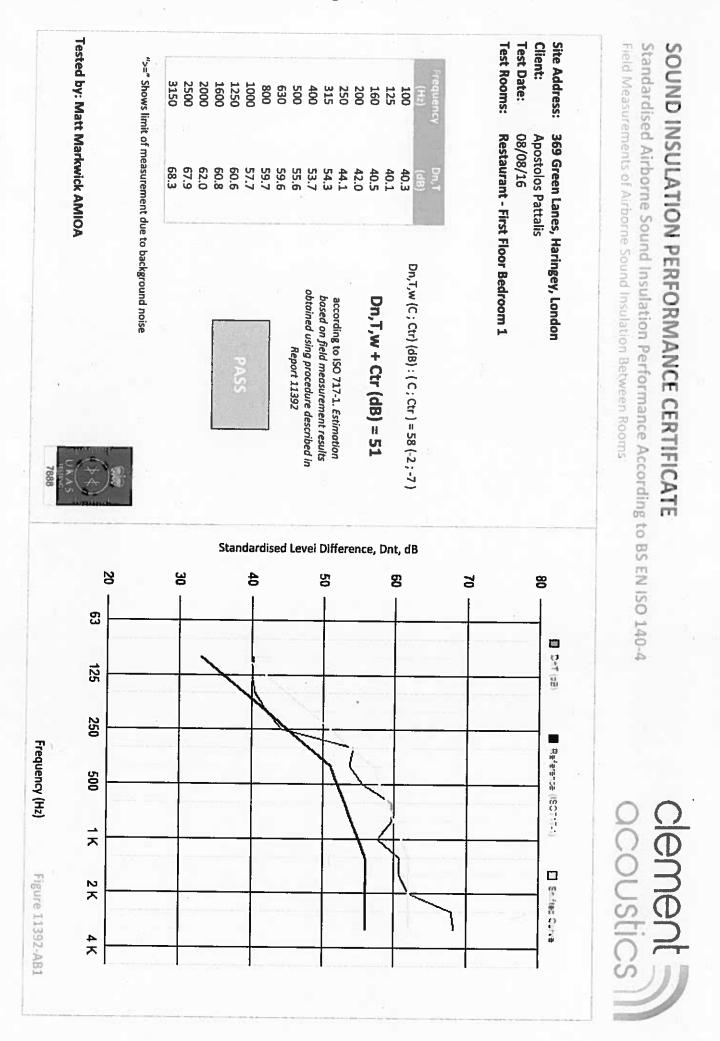

, London under the requirement of Building Regulations Approved Document E.

Ratings of the airborne sound insulation performance of the walls tested have been calculated in accordance with the measurement and rating procedures defined in BS EN ISO 140 Part 4 and BS EN ISO 717 Part 1 respectively.

The airborne performance of the walls between the commercial premises and the selfcontained flat above meets the requirements of Approved Document E of the Building Regulations.

Assessment of representative music levels in the restaurant have shown that music would not be expected to be audible in the flats providing an overall level of 82dB(A) is not exceeded.

Report by: Matt Markwick AMIOA Checked by: Duncan Martin MIOA

11392: 369 GREEN LANES, HARINGEY, LONDON Sound Insulation Test Report





#### Barrett Daliah

From: Sent: To: Subject:

21 October 2016 14:12 Licensing Re: Application for a New Premises Licence - Rakkas 369 Greem Lanes, Harringay, N4 1DY

Dear Daliah

# Re: Review application brought against the licensed premises- Rakkas 369 Greem Lanes, Harringay, N4 1DY

Many thanks for clarifying the change in the license application for Rakkas.

I would like my information to be included for consideration by your team as I am concerned that the current inadequate management of Rakkas and particularly their creation of an out door garden/shisha garden is having a detrimental impact for residents locally.

I am a resident of the state of

Loud conversations of groups of people in the street late at night and outside houses at the end of the street from people frequenting